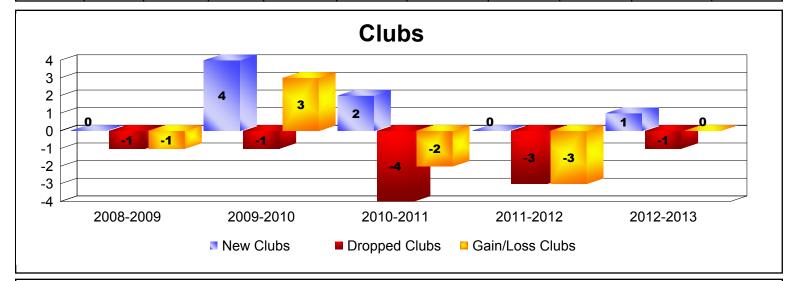

MBR0065 Page 1 of 2 9/12/2013 11:21:03AM

District 46 NEVADA As of June 2013 Cumulative

| Year      | New<br>Clubs | Dropped<br>Clubs | Gain/<br>Loss<br>Clubs | New<br>Members | Charter<br>Members | Reinstate<br>Members | Transfer<br>Members | Total<br>Member<br>Added | Total<br>Members<br>Dropped | Gain/<br>Loss<br>Members |
|-----------|--------------|------------------|------------------------|----------------|--------------------|----------------------|---------------------|--------------------------|-----------------------------|--------------------------|
| 2008-2009 | 0            | -1               | -1                     | 168            | 10                 | 3                    | 16                  | 197                      | -322                        | -125                     |
| 2009-2010 | 4            | -1               | 3                      | 232            | 137                | 39                   | 29                  | 437                      | -307                        | 130                      |
| 2010-2011 | 2            | -4               | -2                     | 159            | 51                 | 19                   | 29                  | 258                      | -446                        | -188                     |
| 2011-2012 | 0            | -3               | -3                     | 135            | 0                  | 25                   | 28                  | 188                      | -246                        | -58                      |
| 2012-2013 | 1            | -1               | 0                      | 157            | 44                 | 27                   | 19                  | 247                      | -248                        | -1                       |
| Average   | 1            | -2               | -1                     | 170            | 48                 | 23                   | 24                  | 265                      | -314                        | -48                      |