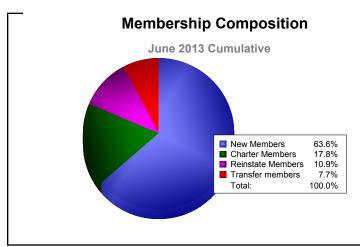

MBR0065 Page 1 of 2 9/12/2013 11:21:03AM

District 46 NEVADA As of June 2013 Cumulative

| Year      | New<br>Clubs | Dropped<br>Clubs | Gain/<br>Loss<br>Clubs | New<br>Members | Charter<br>Members | Reinstate<br>Members | Transfer<br>Members | Total<br>Member<br>Added | Total<br>Members<br>Dropped | Gain/<br>Loss<br>Members |
|-----------|--------------|------------------|------------------------|----------------|--------------------|----------------------|---------------------|--------------------------|-----------------------------|--------------------------|
| 2008-2009 | 0            | -1               | -1                     | 168            | 10                 | 3                    | 16                  | 197                      | -322                        | -125                     |
| 2009-2010 | 4            | -1               | 3                      | 232            | 137                | 39                   | 29                  | 437                      | -307                        | 130                      |
| 2010-2011 | 2            | -4               | -2                     | 159            | 51                 | 19                   | 29                  | 258                      | -446                        | -188                     |
| 2011-2012 | 0            | -3               | -3                     | 135            | 0                  | 25                   | 28                  | 188                      | -246                        | -58                      |
| 2012-2013 | 1            | -1               | 0                      | 157            | 44                 | 27                   | 19                  | 247                      | -248                        | -1                       |
| Average   | 1            | -2               | -1                     | 170            | 48                 | 23                   | 24                  | 265                      | -314                        | -48                      |