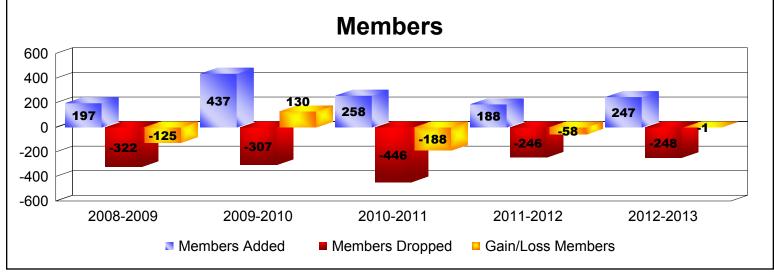

MBR0065 Page 1 of 2 9/12/2013 11:21:03AM

District 46 NEVADA As of June 2013 Cumulative

| Year      | New<br>Clubs | Dropped<br>Clubs | Gain/<br>Loss<br>Clubs | New<br>Members | Charter<br>Members | Reinstate<br>Members | Transfer<br>Members | Total<br>Member<br>Added | Total<br>Members<br>Dropped | Gain/<br>Loss<br>Members |
|-----------|--------------|------------------|------------------------|----------------|--------------------|----------------------|---------------------|--------------------------|-----------------------------|--------------------------|
| 2008-2009 | 0            | -1               | -1                     | 168            | 10                 | 3                    | 16                  | 197                      | -322                        | -125                     |
| 2009-2010 | 4            | -1               | 3                      | 232            | 137                | 39                   | 29                  | 437                      | -307                        | 130                      |
| 2010-2011 | 2            | -4               | -2                     | 159            | 51                 | 19                   | 29                  | 258                      | -446                        | -188                     |
| 2011-2012 | 0            | -3               | -3                     | 135            | 0                  | 25                   | 28                  | 188                      | -246                        | -58                      |
| 2012-2013 | 1            | -1               | 0                      | 157            | 44                 | 27                   | 19                  | 247                      | -248                        | -1                       |
| Average   | 1            | -2               | -1                     | 170            | 48                 | 23                   | 24                  | 265                      | -314                        | -48                      |