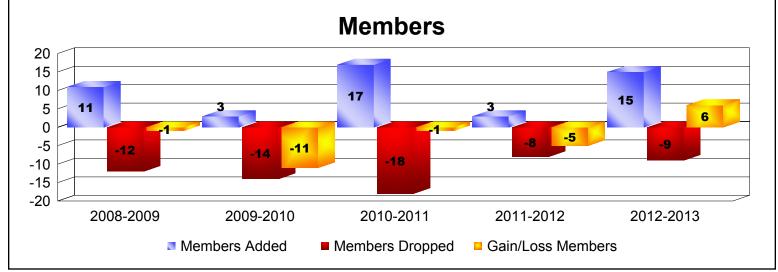

| Year      | New<br>Clubs | Dropped<br>Clubs | Gain/<br>Loss<br>Clubs | New<br>Members | Charter<br>Members | Reinstate<br>Members | Transfer<br>Members | Total<br>Member<br>Added | Total<br>Members<br>Dropped | Gain/<br>Loss<br>Members |
|-----------|--------------|------------------|------------------------|----------------|--------------------|----------------------|---------------------|--------------------------|-----------------------------|--------------------------|
| 2008-2009 | 0            | 0                | 0                      | 11             | 0                  | 0                    | 0                   | 11                       | -12                         | -1                       |
| 2009-2010 | 0            | 0                | 0                      | 3              | 0                  | 0                    | 0                   | 3                        | -14                         | -11                      |
| 2010-2011 | 0            | 0                | 0                      | 11             | 0                  | 2                    | 4                   | 17                       | -18                         | -1                       |
| 2011-2012 | 0            | 0                | 0                      | 2              | 0                  | 0                    | 1                   | 3                        | -8                          | -5                       |
| 2012-2013 | 0            | 0                | 0                      | 14             | 0                  | 1                    | 0                   | 15                       | -9                          | 6                        |
| Average   | 0            | 0                | 0                      | 8              | 0                  | 1                    | 1                   | 10                       | -12                         | -2                       |